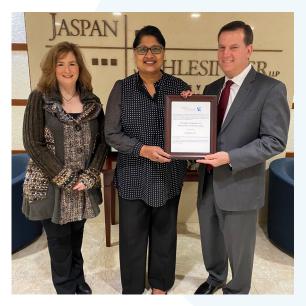

## Suffolk Y JCC

L to R: Stacey Feldman, Suffolk Y JCC, Jothy Narendran, Jaspan Schlesinger LLP and Rick Lewis, Mid-Island Y JCC.